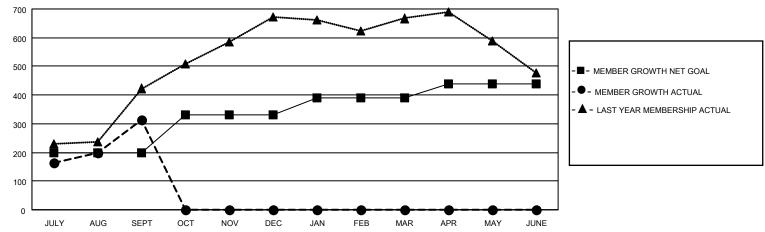

## GOALS AND ACTUAL MEMBERS CUMULATIVE

| DROPPED CLUBS: 5 |     | 67 CLUBS OF 201 ADDED 1 OR<br>MORE NEW MEMBERS | GENDER DISTRIBUTION                   |                |  |
|------------------|-----|------------------------------------------------|---------------------------------------|----------------|--|
|                  |     | WORE NEW MEMBERS                               | MALE                                  | 3,848 (65.28%) |  |
| <u></u>          |     |                                                | FEMALE                                | 2,047 (34.72%) |  |
| DROPPED MEMBERS  |     |                                                | NON BINARY                            | 0 (0.00%)      |  |
|                  | _   |                                                | PREFER NOT TO ANSWER                  | 0 (0.00%)      |  |
| DECEASED         | 7   |                                                |                                       |                |  |
| CLUB CANCELLED   | 73  | CLICK HERE FOR CUMULATIVE                      | TOTAL FAMILY UNIT MEMBERS 2,702       |                |  |
| OTHER            | 114 | MEMBERSHIP DATA                                |                                       |                |  |
| TOTAL            | 194 |                                                | FAMILY MEMBERS PAYING HALF DUES 1,499 |                |  |
|                  |     |                                                |                                       |                |  |

## MONTHLY MEMBERSHIP PROGRESS REPORT

LOCATION INDIA District 317 A Results as of: 9/30/2021

| Clubs                 |               |           |               | Members               |                        |                         |                                                    |
|-----------------------|---------------|-----------|---------------|-----------------------|------------------------|-------------------------|----------------------------------------------------|
| RESULTS FOR 2021-2022 |               |           |               | RESULTS FOR 2021-2022 |                        |                         |                                                    |
| QUARTER               | NEW CLUB GOAL | NEW CLUBS | DROPPED CLUBS | QUARTER MEMB          | EER GROWTH NET<br>GOAL | MEMBER GROWTH<br>ACTUAL | DROPPED<br>MEMBERS ACTUAL<br>(including transfers) |
| JULY/AUG/SEPT         | 10            | 13        | 5             | JULY/AUG/SEPT         | 200                    | 521                     | 194                                                |
| OCT/NOV/DEC           | 5             | 0         | 0             | OCT/NOV/DEC           | 130                    | 0                       | 0                                                  |
| JAN/FEB/MAR           | 0             | 0         | 0             | JAN/FEB/MAR           | 60                     | 0                       | 0                                                  |
| APR/MAY/JUNE          | 0             | 0         | 0             | APR/MAY/JUNE          | 50                     | 0                       | 0                                                  |