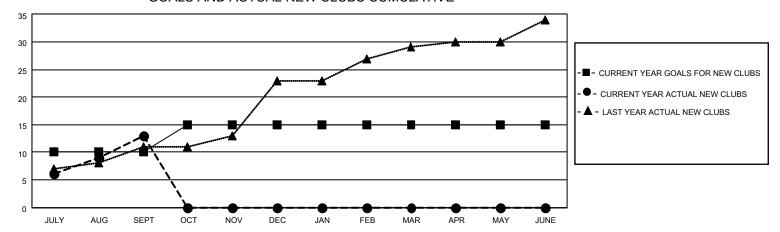

## GOALS AND ACTUAL NEW CLUBS CUMULATIVE

## MONTHLY MEMBERSHIP PROGRESS REPORT

LOCATION INDIA District 317 A Results as of: 9/30/2021

| Clubs                 |               |           |               | Members               |                        |                         |                                                    |
|-----------------------|---------------|-----------|---------------|-----------------------|------------------------|-------------------------|----------------------------------------------------|
| RESULTS FOR 2021-2022 |               |           |               | RESULTS FOR 2021-2022 |                        |                         |                                                    |
| QUARTER               | NEW CLUB GOAL | NEW CLUBS | DROPPED CLUBS | QUARTER MEMB          | EER GROWTH NET<br>GOAL | MEMBER GROWTH<br>ACTUAL | DROPPED<br>MEMBERS ACTUAL<br>(including transfers) |
| JULY/AUG/SEPT         | 10            | 13        | 5             | JULY/AUG/SEPT         | 200                    | 521                     | 194                                                |
| OCT/NOV/DEC           | 5             | 0         | 0             | OCT/NOV/DEC           | 130                    | 0                       | 0                                                  |
| JAN/FEB/MAR           | 0             | 0         | 0             | JAN/FEB/MAR           | 60                     | 0                       | 0                                                  |
| APR/MAY/JUNE          | 0             | 0         | 0             | APR/MAY/JUNE          | 50                     | 0                       | 0                                                  |